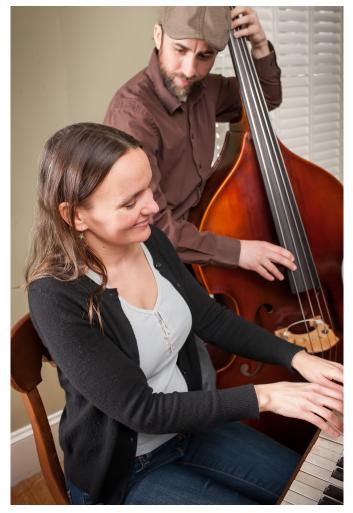

## HEATHER PIERSON DUO

(Photo: Tim Shellmer)

Heather Pierson is a pianist, singer/songwriter, song leader, and performer with a passion for cultivating joy, both onstage and off. Her uplifting live performances with her bassist/partner Shawn Nadeau delve into New Orleans jazz, blues, and folk. Best known for her ease at the piano and her bell-tone vocals, Heather's songs embody honesty, playfulness, and a desire to share from the heart. From the delta to the mountains and back again, this duo's performances take listeners' ears and hearts on a journey with their conversational style of musicianship, speaking the language of music with ease and wit.