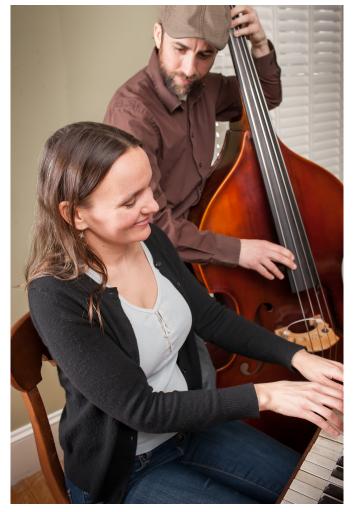

## HEATHER PIERSON DUO

(Photo: Tim Shellmer)

Heather Pierson is a pianist, singer/songwriter, song leader, and performer with a passion for cultivating joy, both onstage and off. Her uplifting live performances with her bassist/partner Shawn Nadeau delve into New Orleans jazz, blues, and folk. Best known for her ease at the piano and her bell-tone vocals, Heather's songs and the duo's musicianship embody honesty, playfulness, and a desire to share from the heart.